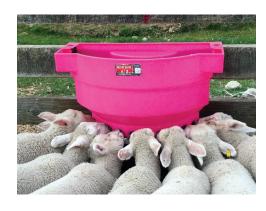

### Milk Bar®Lamb/ Kid Feeders

265-3009 - Inside view

Patented Milk Bar Teats promote slow-nursing for maximum salivation, healthy digestive development and a minimum of choking and guzzling. When the salivation urge is satisfied, animals are more content and the enzymes and natural antibodies in the saliva help calves build digestive health and a strong immune system. Nipples require no valves or tubes and fit in a 7/8" hole. Nursers come complete with nipples as shown.

265-3001 Milk Bar 1 for Lambs and Kids. Holds 3 qts. Wt. 1.5 lbs.

265-3003 Milk Bar 3 for Lambs and Kids. Holds 3 qts. Wt. 1.5 lbs.

265-3007 Milk Bar 7 for Lambs and Kids. Holds 4 gal. Wt. 4.4 lbs.

265-3000 Milk Bar Hand Nurser for Lamb and Kids. Capacity 3 qts.

265-3205 Milk Bar 5 Compartment Lamb/ Kid Feeder. Each compartment hold 10 fluid oz. and features EZ-Lock brackets.

265-3210 Milk Bar 10 Compartment Lamb/ Kid Feeder. Each compartment hold 10 fluid oz. and features EZ-Lock brackets.

265-3110 Milk Bar 10 for Lambs and Kids with EZ-Lock fence brackets. Holds 9 gal. Wt. 6.6 lbs.

265-3009 Milk Bar Ad-Lib 9 for Lambs and Kids. Feeder uses tubes and raises the teats from feeder's base to prevent waste. Capacity to teats is 4 gal. Wt. 6.6 lbs.