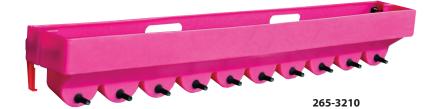

265-3205 Milk Bar 5 Compartment Lamb/ Kid Feeder. Each compartment hold 10 fluid oz. and features EZ-Lock brackets.

265-3210 Milk Bar 10 Compartment Lamb/ Kid Feeder. Each compartment hold 10 fluid oz. and features EZ-Lock brackets.