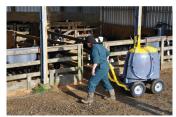

#### Raise calves the easy way!

The flow meter measures the volume.

Roll on to the next pen.

20 calves feeding in a few minutes!