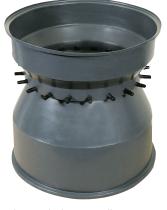

## Milk Bar® 20 Feeder

Milk Bar 20 Free Standing Feeder has a 30 gallon capacity and features a heavy-duty solid base eliminating calves from knocking the feeder over. The feeder bowl locks into the stand allowing you to move the whole unit from one pen to the other, it also stacks inside the base stand for convenient transport and storage.

**265-2320** Milk Bar 20 Free Standing Feeder. 34" diameter by 36" high, assembled. Wt. 26.5 lbs.

The Coburn Company, Inc. • PO Box 147 • Whitewater, WI 53190 U.S.A.

800 776 7042

262 473 2822

coburn.com

info@coburn.com