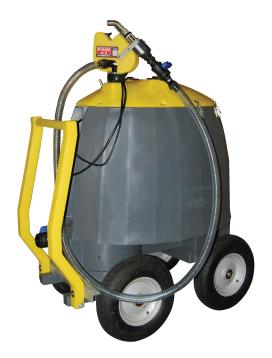

# Milk Bar® Milk Kart

The Milk Kart holds 33 gallons for quick and easy refilling of Milk Bar feeders with no lifting or carrying of heavy buckets. Kart is fitted with a flow meter, sight glass with gradients, a power whisk for mixing milk replacer, and a 7.8 ft. hose with a valve-operated nozzle. Double insulated construction of the tank keeps milk warm and the large diameter, heavy duty steel-rimmed wheels allow easy movement over any terrain; Built-in brake is automatically applied when the handle is released. 12VDC pump is gentle on the milk and is activated by the switch, while a valve adjusts and stops the flow. Use a cordless drill,14VDC or larger, (not included) to run the mixing whisk.

265-6000 33 Gallon Milk Kart complete, 40" L x 47" H x 28" W. Wt. 126 lbs. Feeder ships by truck.