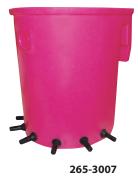

### Milk Bar®Lamb/ Kid Feeders

265-3009 - Inside view

Patented Milk Bar Teats promote slow-nursing for maximum salivation, healthy digestive development and a minimum of choking and guzzling. When the salivation urge is satisfied, animals are more content and the enzymes and natural antibodies in the saliva help calves build digestive health and a strong immune system. Nipples require no valves or tubes and fit in a 7/8" hole. Nursers come complete with nipples as shown.

265-3001 Milk Bar 1 for Lambs and Kids. Holds 3 qts. Wt. 1.5 lbs.

265-3003 Milk Bar 3 for Lambs and Kids. Holds 3 qts. Wt. 1.5 lbs.

265-3007 Milk Bar 7 for Lambs and Kids. Holds 4 gal. Wt. 4.4 lbs.

265-3000 Milk Bar Hand Nurser for Lamb and Kids. Capacity 3 qts.