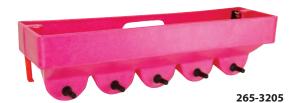

265-3205 Milk Bar 5 Compartment Lamb/ Kid Feeder. Each compartment hold 10 fluid oz. and features EZ-Lock brackets.

265-3210 Milk Bar 10 Compartment Lamb/ Kid Feeder. Each compartment hold 10 fluid oz. and features EZ-Lock brackets.