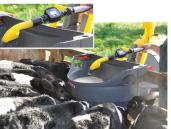

#### Raise calves the easy way!

The flow meter measures the volume.

Roll on to the next pen.

20 calves feeding in a few minutes!