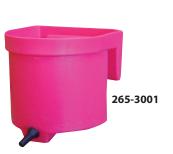

### Milk Bar®Lamb/ Kid Feeders

265-3009 - Inside view

Patented Milk Bar Teats promote slow-nursing for maximum salivation, healthy digestive development and a minimum of choking and guzzling. When the salivation urge is satisfied, animals are more content and the enzymes and natural antibodies in the saliva help calves build digestive health and a strong immune system. Nipples require no valves or tubes and fit in a 7/8" hole. Nursers come complete with nipples as shown.

265-3001 Milk Bar 1 for Lambs and Kids. Holds 3 qts. Wt. 1.5 lbs.

265-3003 Milk Bar 3 for Lambs and Kids. Holds 3 qts. Wt. 1.5 lbs.

265-3007 Milk Bar 7 for Lambs and Kids. Holds 4 gal. Wt. 4.4 lbs.

265-3000 Milk Bar Hand Nurser for Lamb and Kids. Capacity 3 qts.