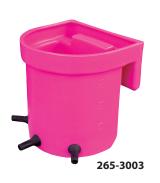

### Milk Bar®Lamb/ Kid Feeders

265-3009 - Inside view

Patented Milk Bar Teats promote slow-nursing for maximum salivation, healthy digestive development and a minimum of choking and guzzling. When the salivation urge is satisfied, animals are more content and the enzymes and natural antibodies in the saliva help calves build digestive health and a strong immune system. Nipples require no valves or tubes and fit in a 7/8" hole. Nursers come complete with nipples as shown.

265-3001 Milk Bar 1 for Lambs and Kids. Holds 3 qts. Wt. 1.5 lbs.

265-3003 Milk Bar 3 for Lambs and Kids. Holds 3 qts. Wt. 1.5 lbs.

265-3007 Milk Bar 7 for Lambs and Kids. Holds 4 gal. Wt. 4.4 lbs.

265-3000 Milk Bar Hand Nurser for Lamb and Kids. Capacity 3 qts.