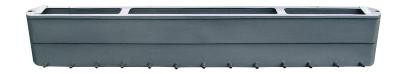

### Milk Bar®Straight Line Feeders

Straight Line Feeder is designed to fit on gates and features strong aluminum hooks and bracing for strength and easy handling. Feeders are pre-drilled for 1" or 1-1/2" if bolting on rails is preferred. Comes with Milk Bar Calf Teats. Feeders are 13"H X 7-3/4" W, lengths indicated below. Feeders ship oversize or truck.

265-2313 Milk Bar 13 Straight Line Feeder with 13 teats. 7 ft. long and holds 26 gallons.
265-2318 Milk Bar 18 Straight Line Feeder with 18 teats. 11 ft. 4 in. long and holds 44 gallons.