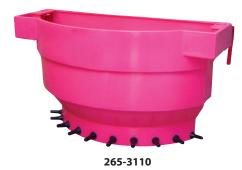

265-3110 Milk Bar 10 for Lambs and Kids with EZ-Lock fence brackets. Holds 9 gal. Wt. 6.6 lbs.

265-3009 Milk Bar Ad-Lib 9 for Lambs and Kids. Feeder uses tubes and raises the teats from feeder's base to prevent waste. Capacity to teats is 4 gal. Wt. 6.6 lbs.