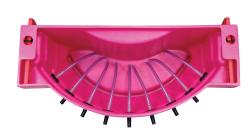

### Milk Bar®Lamb/ Kid Feeders

265-3009 - Inside view

Patented Milk Bar Teats promote slow-nursing for maximum salivation, healthy digestive development and a minimum of choking and guzzling. When the salivation urge is satisfied, animals are more content and the enzymes and natural antibodies in the saliva help calves build digestive health and a strong immune system. Nipples require no valves or tubes and fit in a 7/8" hole. Nursers come complete with nipples as shown.

265-3110 Milk Bar 10 for Lambs and Kids with EZ-Lock fence brackets. Holds 9 gal. Wt. 6.6 lbs.

265-3009 Milk Bar Ad-Lib 9 for Lambs and Kids. Feeder uses tubes and raises the teats from feeder's base to prevent waste. Capacity to teats is 4 gal. Wt. 6.6 lbs.