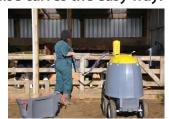

#### Raise calves the easy way!

The flow meter measures the volume.

Roll on to the next pen.

20 calves feeding in a few minutes!