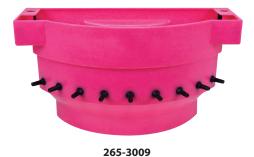

### Milk Bar®Lamb/ Kid Feeders

265-3009 - Inside view

Patented Milk Bar Teats promote slow-nursing for maximum salivation, healthy digestive development and a minimum of choking and guzzling. When the salivation urge is satisfied, animals are more content and the enzymes and natural antibodies in the saliva help calves build digestive health and a strong immune system. Nipples require no valves or tubes and fit in a 7/8" hole. Nursers come complete with nipples as shown.

265-3110 Milk Bar 10 for Lambs and Kids with EZ-Lock fence brackets. Holds 9 gal. Wt. 6.6 lbs.

265-3009 Milk Bar Ad-Lib 9 for Lambs and Kids. Feeder uses tubes and raises the teats from feeder's base to prevent waste. Capacity to teats is 4 gal. Wt. 6.6 lbs.