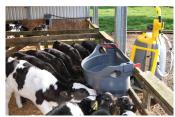

# Milk Bar® Milk Kart

The Milk Kart holds 33 gallons for quick and easy refilling of Milk Bar feeders with no lifting or carrying of heavy buckets. Kart is fitted with a flow meter, sight glass with gradients, a power whisk for mixing milk replacer, and a 7.8 ft. hose with a valve-operated nozzle. Double insulated construction of the tank keeps milk warm and the large diameter, heavy duty steel-rimmed wheels allow easy movement over any terrain; Built-in brake is automatically applied when the handle is released. 12VDC pump is gentle on the milk and is activated by the switch, while a valve adjusts and stops the flow. Use a cordless drill,14VDC or larger, (not included) to run the mixing whisk.

265-6000 33 Gallon Milk Kart complete, 40" L x 47" H x 28" W. Wt. 126 lbs. Feeder ships by truck.

#### Raise calves the easy way!

The flow meter measures the volume.

Roll on to the next pen.

20 calves feeding in a few minutes!