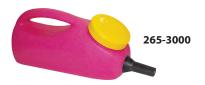

265-3001 Milk Bar 1 for Lambs and Kids. Holds 3 qts. Wt. 1.5 lbs.

265-3003 Milk Bar 3 for Lambs and Kids. Holds 3 qts. Wt. 1.5 lbs.

265-3007 Milk Bar 7 for Lambs and Kids. Holds 4 gal. Wt. 4.4 lbs.

265-3000 Milk Bar Hand Nurser for Lamb and Kids. Capacity 3 qts.